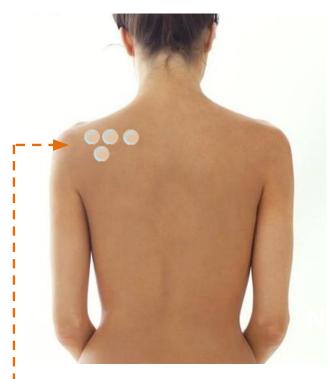

## **Bio Energy Patch Placement Protocol**

For most problems, place the Bio Energy patch on the upper left side of your body for best results. Energy travels better through the left side of your body.

For pain and inflammation problems, place the Bio Energy patch on the source of the pain.