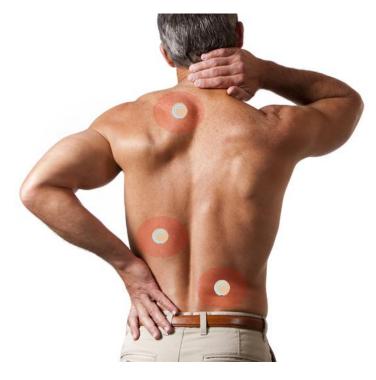

## **Bio Energy Patch Placement Protocol**

For most problems, place the Bio Energy patch on the upper left side of your body for best results. Energy travels better through the left side of your body.

For pain and inflammation problems, place the Bio Energy patch on the source of the pain.