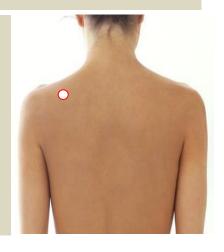

## **Proper Placement**

Place the Weight Loss patch on the left side of the body. Energy travels to the left of your body far better than the right side. For best results, please follow directions that are stated below. The "Weight Loss" patch is the perfect solution for balancing your metabolic process, and your body's energetic field for losing weight effectively. When we consume food it converts into chemical energy, which provides the nutritional need for energy and growth. This connection is defined by the laws of thermodynamics that requires all humans to 'burn' food for energy.

## Weight Loss™

**Instructions:** The Weight Loss patch is to be applied to your body, (left shoulder) to encourage weight loss. Made to last for (3) days, then discard. Apply another patch and wear it for additional (3) days, not necessarily in the same location. The Patch is made for all skin conditions, but for best results clean off the area where you attach the patch.