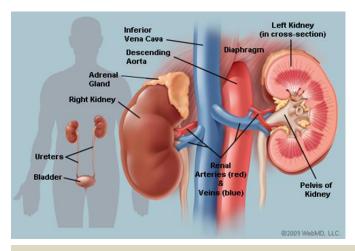

## Kidney, Thyroid, Adrenal, Bladder Imbalances

The kidneys filter the blood, so important is it that the primary function of the kidneys is to help maintain its quality by constantly filtering it, to remove toxins and other unwanted products. The adrenal glands which are located on top of each kidney are responsible for many processes in the body. When functioning correctly, they produce various hormones that trigger chemical activity in every system. Energetic support for the bladder has been added to enhance the overall function of the urinary tract system as a whole.