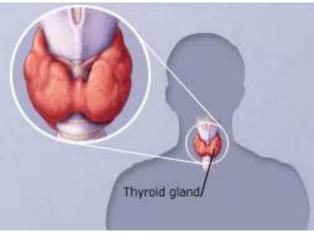

The thyroid is a gland in the front of your neck. It controls your metabolism, which is how your body turns food into energy. It also affects your heart, muscles, bones, and cholesterol. Having too much thyroid hormone can make a lot of things in your body speed up. Having too little thyroid hormone interferes with the body's ability to perform normal metabolic functions. The Kidney, Thyroid, Adrenal, Bladder app is designed to naturally balance the function of the glands above while lending extra support for the pituitary and hypothalamus. This app can help you feel better while you and your doctor decide what your treatment should be.