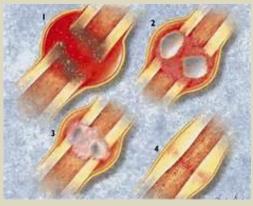

## Natural Phases of Wound Healing

NEW VESSEL AND TISSUE REMODELING

HEALED WOUND